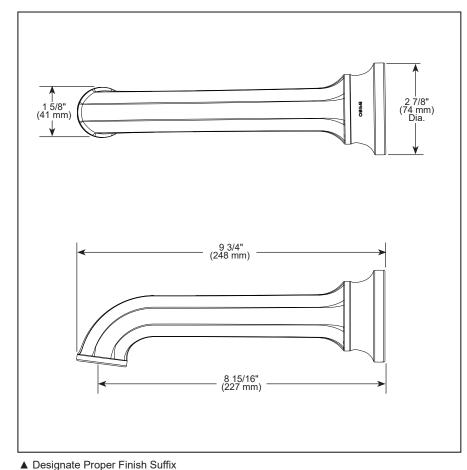

# BRIZO NON DIVERTER TUB SPOUT

■ Beauclere<sup>™</sup> Bath Collection

## STANDARD SPECIFICATIONS:

- Non-diverter tub spout
- Solid brass construction
- Universal adapter included (RP90472) allows for sweat or slip onto 1/2" CWT or thread onto 1/2" NPT
- Spout features hidden stream straightener
- Tub spout can be installed with shower diverter systems